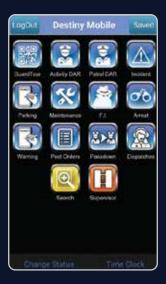

- Standing Guards Services
- Alarm Response Security
- Mobile Vehicle Patrol
- Mobile Bicycle/Foot Patrol/Golf Cart
- Event Security
- Private Parking Enforcement
- Fire Watch Services
- Computerized DTX system to monitor our guards activity while on duty (Destiny Patrol Software)