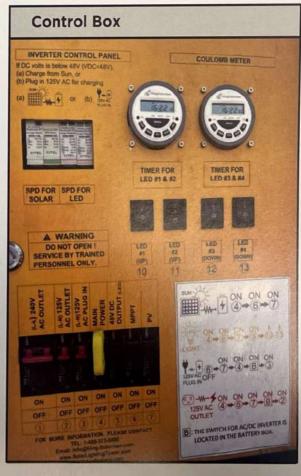

#### **Basic Features**

11kWh Lithium Battery provides up to 15 days of camera system operations.

4 Led Police Lights to scare criminals away.

1600 watts SunPower solar panels charge batteries quicker than ever.

Manage security of all locations and cameras from our single dashboard

GPS Tracking System prevents trailer theft.

Monitor solar charging and video analytics though mobile application.

# Electrical Specification Model Type AI-1600 Solar Generation 1600W Lumens 51200 Battery System 11 kWh Lithium System Voltage 5/12/24/48 VDC AC Charger 110V AC AC Output 120V AC