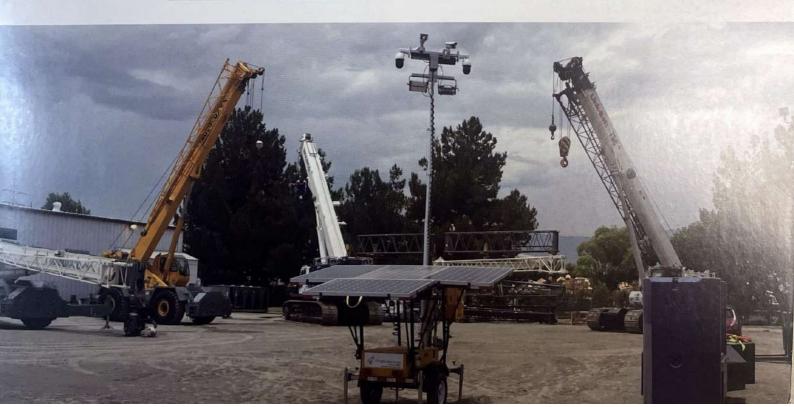

100% Powered by Solar

#### **Basic Features**

11kWh Lithium Battery provides up to 15 days of camera system operations.

4 Led Police Lights to scare criminals away.

1600 watts SunPower solar panels charge batteries quicker than ever.

Manage security of all locations and cameras from our single dashboard

GPS Tracking System prevents trailer theft.

Monitor solar charging and video analytics though mobile application.

#### WHY SOLAR

Off-Grid Power Supply

No Messy Diesel Odors

No Expensive Diesel Generators Saves Fuel Money

Saves Labor Costs of Regular Maintenance & Refueling Generators

Federal & State Solar Incentives Significantly Reducing Operating Costs

#### Where to Use?

Parking lot Security

**Construction Site Security** 

Sports and Public Events

Mobile Law Enforcement

Traffic Monitoring

Road Construction Monitoring

Critical Infrastructure Security

**DUI Checkpoints Security** 

**Airports Security** 

Ports and Harbors Security