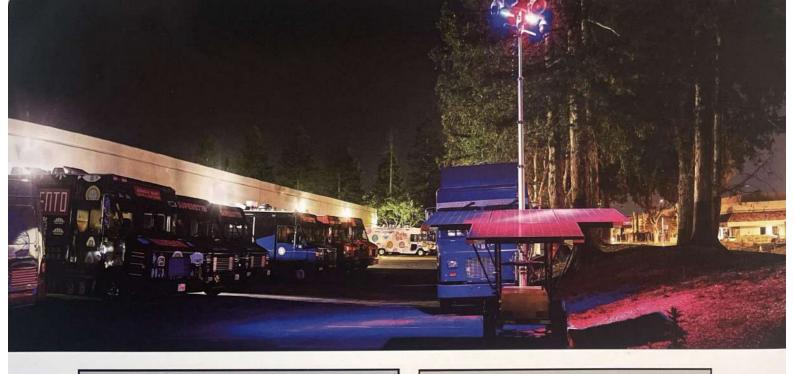

100% Powered by Solar

#### **Basic Features**

11kWh Lithium Battery provides up to 15 days of camera system operations.

4 Led Police Lights to scare criminals away.

1600 watts SunPower solar panels charge batteries quicker than ever.

Manage security of all locations and cameras from our single dashboard

GPS Tracking System prevents trailer theft.

Monitor solar charging and video analytics though mobile application.

#### WHY SOLAR

Off-Grid Power Supply

No Messy Diesel Odors

No Expensive Diesel Generators Saves Fuel Money

Saves Labor Costs of Regular Maintenance & Refueling Generators

Federal & State Solar Incentives Significantly Reducing Operating Costs