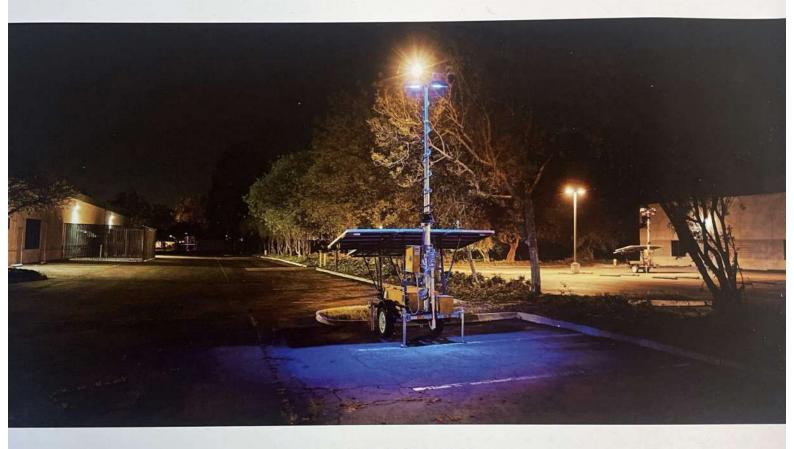

100% Powered by Solar

#### **Basic Features**

11kWh Lithium Battery provides up to 15 days of camera system operations.

4 Led Police Lights to scare criminals away.

1600 watts SunPower solar panels charge batteries quicker than ever.

Manage security of all locations and cameras from our single dashboard

GPS Tracking System prevents trailer theft.

Monitor solar charging and video analytics though mobile application.

#### WHY SOLAR

Off-Grid Power Supply

No Messy Diesel Odors

No Expensive Diesel Generators Saves Fuel Money

Saves Labor Costs of Regular Maintenance & Refueling Generators

Federal & State Solar Incentives Significantly Reducing Operating Costs

No Frequent Light Bulb Changes - LED Lighting Lasting Up To 50,000 Hrst.