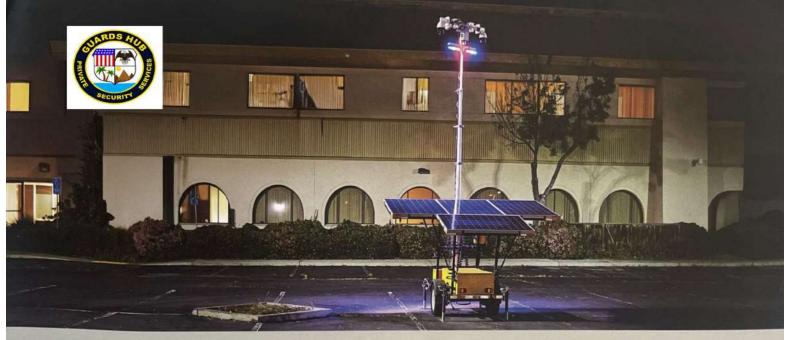

100% Powered by Solar

#### **Basic Features**

11kWh Lithium Battery provides up to 15 days of camera system operations.

4 Led Police Lights to scare criminals away.

1600 watts SunPower solar panels charge batteries quicker than ever.

Manage security of all locations and cameras from our single dashboard

GPS Tracking System prevents trailer theft.

Monitor solar charging and video analytics though mobile application.

#### WHY SOLAR

Off-Grid Power Supply

No Messy Diesel Odors

No Expensive Diesel Generators Saves Fuel Money

Saves Labor Costs of Regular Maintenance & Refueling Generators

Federal & State Solar Incentives Significantly Reducing Operating Costs

No Frequent Light Bulb Changes - LED Lighting Lasting Up To 50,000 Hrst.